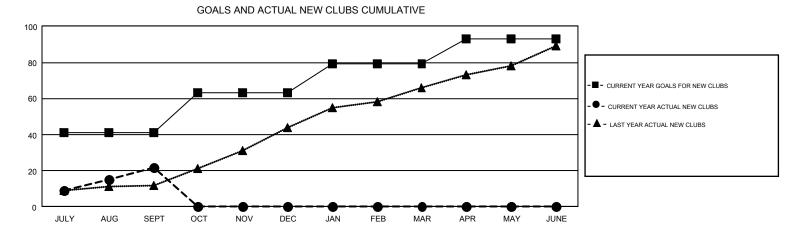

## GMT: VASUDEV VALAWALKAR

REPORT DOES NOT INCLUDE CLUBS IN UNDISTRICTED AREAS.

| Clubs<br>RESULTS FOR 2018-2019 |    |    |   | Members<br>RESULTS FOR 2018-2019 |       |       |     |  |
|--------------------------------|----|----|---|----------------------------------|-------|-------|-----|--|
|                                |    |    |   |                                  |       |       |     |  |
| JULY/AUG/SEPT                  | 41 | 22 | 9 | JULY/AUG/SEPT                    | 1,861 | 1,424 | 966 |  |
| OCT/NOV/DEC                    | 22 | 0  | 0 | OCT/NOV/DEC                      | 1,153 | 0     | 0   |  |
| JAN/FEB/MAR                    | 16 | 0  | 0 | JAN/FEB/MAR                      | 914   | 0     | 0   |  |
| APR/MAY/JUNE                   | 14 | 0  | 0 | APR/MAY/JUNE                     | 387   | 0     | 0   |  |